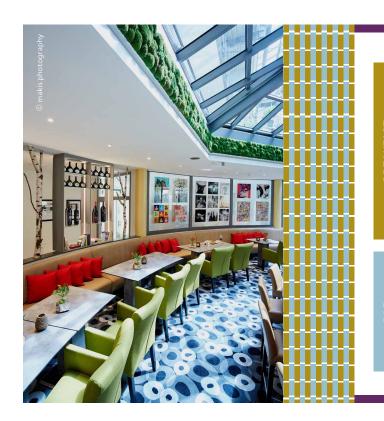

### **ENJOY THE MOMENT**

Our "Augenblick" restaurant makes every moment unforgettable.

RESTAURANT

Life is made up of many different variot and moments. Memories of these moments feed the mind and soul. Translating literally as the "Moment", our "Augenblick" restaurant aims to be a cornucopia of memories — feeding both body and soul. At the highest culinary level.

It is our aim to serve you the **best products** prepared in seasonal and regional fashion by true masters to make your visit a truly holistic experience. Accompanied by the perfect wines and still and sparkling water.

In its idyllic natural setting in Traar right behind the old windmill and golf course the "Augenblick" restaurant offers exquisite delights for the palate in a warm and welcoming setting.

And in nice weather you can also enjoy our 3 large terraces. Open from 6.30 am to 11.00 pm.