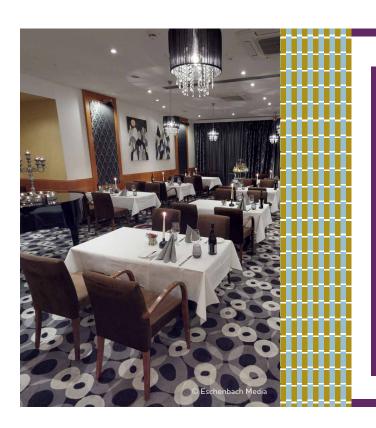

### **ENJOY THE MOMENT**

Our "Augenblick" restaurant makes every moment unforgettable.

RESTAURANT

Life is made up of many different variot and moments. Memories of these moments feed the mind and soul. Translating literally as the "Moment", our "Augenblick" restaurant aims to be a cornucopia of memories — feeding both body and soul. At the highest culinary level.

It is our aim to serve you the **best products** prepared in seasonal and regional fashion by true masters to make your visit a truly holistic experience. Accompanied by the perfect wines and still and sparkling water.

In its idyllic natural setting in Traar right behind the old windmill and golf course the "Augenblick" restaurant offers exquisite delights for the palate in a warm and welcoming setting.

And in nice weather you can also enjoy our 3 large terraces. Open from 6.30 am to 11.00 pm.