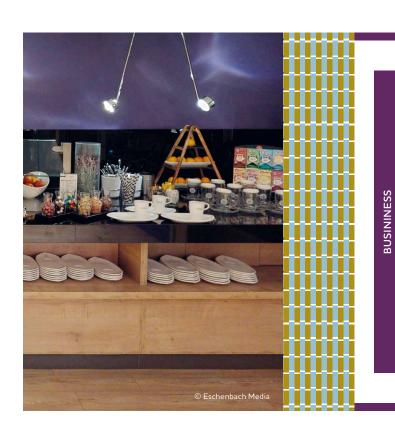

### **COFFEE & LOUNGE BAR MEETING POINT**

Hits the spot.

The varied breakfast buffet at the Mercure Tagungs- & Landhotel Krefeld delights even the most demanding of tastes.

Our breakfast times: working days 6.30 am - 10.30 am

On Sundays and public holiday you can enjoy breakfast
from 6.30 am until as late as 1.00 pm.

We offer products of outstanding quality served exclusively at Mercure

– for instance coffee and a variety of different mueslis or our very own vineyard marmelade.

The bar is not just somewhere to while away your evenings but also the hotel's "living room" in the daytime.

If you are peckish in between meals the bar offers a wide daily range of fresh salads, sandwiches and homemade burgers.